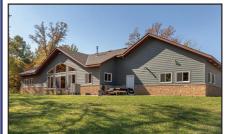

NEW LISTING HACKENSACK COUNTRY HOME Beautiful open concept home on 32.59 acres of hardwoods and open meadow, abuts State forest, trails and 2 heated deer stands in place, custom built home, in-floor heat (dual fuel), 9 foot and lofted ceilings, 2 main floor bedrooms (one is the master with large tub, walk in shower, walk in closet), 3 full large bathrooms, main floor laundry with built in stainless sink, main floor office. split rock backdrop to free standing fireplace, attached insulated and heated garage with a floor drain, and two shop garages. MLS #6108562 \$475,000