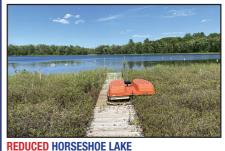

Perfect lake lot / retreat on Horseshoe Lake just outside Hackensack MN. Heavily wooded 3.9 acre

**REDUCED** CHASE ON THE LAKE CONDO Great opportunity to own a piece of history at Chase On the Lake. This 3 bedroom 2 bathroom is one of the only two units like it in the development. Great rental income. 2019 gross rent \$42,000. 2020 gross rent \$35.300.