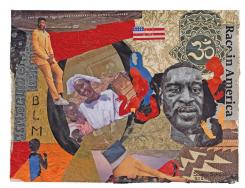

Susan Schaefer's Engineered to a Higher Standard collage.

## ART-A-WHIRL >> from 12

where our group show was held. UMN also benefits from the state's arts funding.

More recently, working from a light-filled studio in the Thorpe Building, I produced my collage titled, "Engineered to a Higher Standard," in response to the murder of George Floyd and the Black Lives Matter movement.