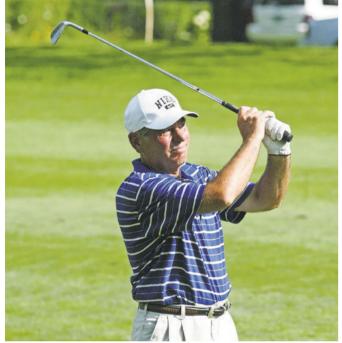

# RETURN

Jim Strandemo won his first Pine to Palm title at Detroit Country Club in 31 years, claiming the Seniors division championship Sunday, Aug. 16. **Robert Williams / Tribune** 

# Strandemo, Nelson, Andrisen each P2P division champions

**By Robert Williams** rwilliams@dlnewspapers.com

hree-time Pine to Palm champion Jim Strandemo won his first title at Detroit Country Club in 31 years during an emotional week defeating former Mid-Am and Seniors champion AJ Greff 1-up in the Seniors division championship match.

"It was tough," said Strandemo. "Playing with a heavy heart. We lost a good friend this week, Pat Vincelli. I was a best ball partner with him in the state seniors. He passed away about a week ago. Saturday, I put my little dog Lefty down that I named after my dad, so it was tough.<sup>1</sup> Vincelli had a long and successful history at the tournament. He was 2004 John Rutledge Memorial Award recipient, the 2002 Seniors Division champion and medalist, 2006 Seniors Division champion, 1997 Championship Division runner-up, 2001 Seniors Division runner-up and 2008 Seniors Division