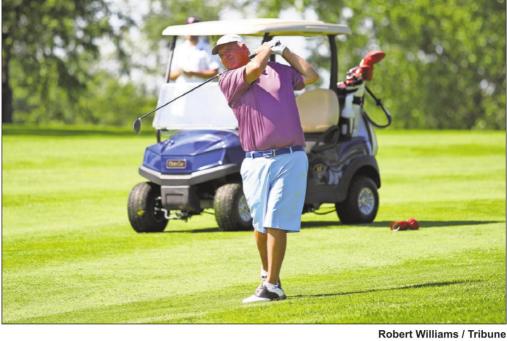

# RETURN

Jim Strandemo won his first Pine to Palm title at Detroit Country Club in 31 years, claiming the Seniors division championship Sunday, Aug. 16. **Robert Williams / Tribune** 

# Strandemo, Nelson, Andrisen each P2P division champions

**By Robert Williams** rwilliams@dlnewspapers.com

hree-time Pine to Palm champion Jim Strandemo won his first title at Detroit Country Club in 31 years during an emotional week defeating former Mid-Am and Seniors champion AJ Greff 1-up in the Seniors division championship match.