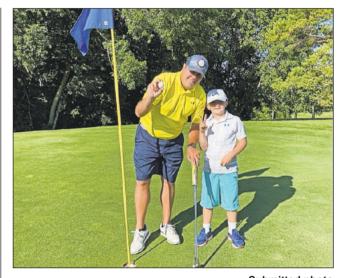

Submitted photo Jason Kuehn and his son Cooper had a miraculous day golfing at Lakeview on Tuesday, each recording a first hole-in-one.

### **By Robert Williams** rwilliams

@dlnewspapers.com

Elementa-Rossman ry School principal Jason Keuhn and his son Bennett had an incredible day on the golf course Tuesday, Aug. 18 pulling off the mathematically difficult feat of each recording a first-ever hole-inone within hours of each

other on the same course. "It was pretty awesome," Jason said. "We have three boys and obviously, it was only one of the three that it happened with, but at the same time our oldest Cooper was there for both of them. He was pretty excited for his brother and me as well."

Bennett got the crazy day started with his holein-one from the gold tees on No. 4 at Lakeview Golf **KUEHNS:** Page 10

Submitted photo

Course from 100 yards with a 6-iron.

The ace was witnessed by his scramble team: Cooper Kuehn, Miles Moen, Grayson Sliper and Justin Sliper.