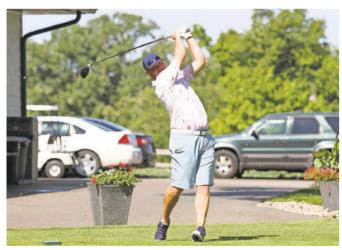

# **Kuehns sink** holes-in-one come dou nn

File photo

Pat Vincelli watches an approach shot during the 2008 Pine to Palm Senior tournament play. Vincelli was the Senior's runner-up and co-medalist.

**Robert Williams / Tribune** Tyler Nelson fought through a murky front nine and picked up the Mid-Am championship in extra holes, defeating Eric Harris in 20 holes.

### Nelson, Harris go to extras

The Mid-Am championship went extra holes with first-time champion Tyler Nelson defeating Eric Harris 1-up on the 20th hole.

Both golfers advanced to the finals from deep in the

field, Nelson the 13-seed and Harris 14th. Nelson, like so many golfers at the Pine, has a historical connection to the tournament growing up with two-time champion, three-time runner-up and seven-time medalist Mike Podolak.