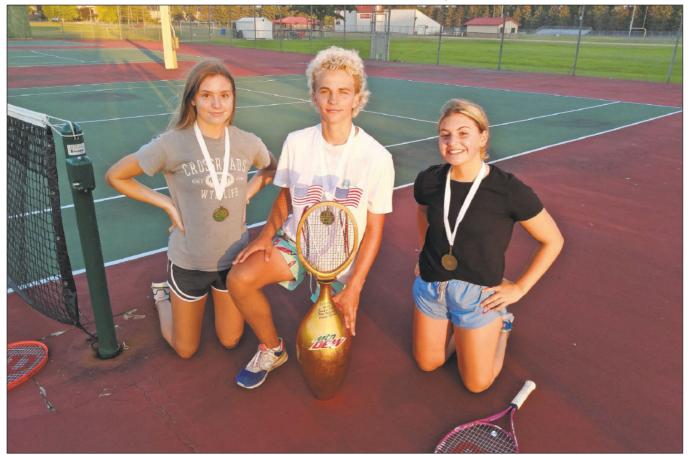

## Summer tennis tourney champs

Mya Anderson, Jordan Fields and Maren Strawsell were the champions of new head girls tennis coach Greg Unruh's 3-on-3 summer tournament.

UII Sailie